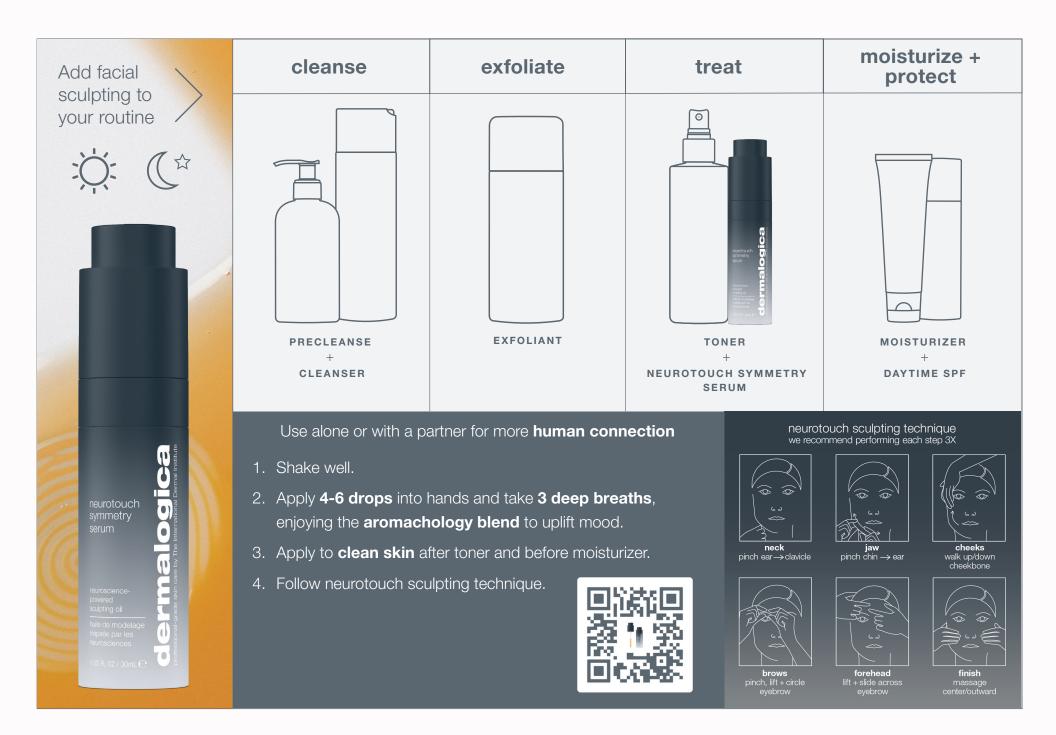

skin treatment expertise + power of human touch

NeuroTouch Symmetry Serum supports the skin-mind connection to visibly lift the skin + uplift mood.

Pair with NeuroTouch sculpting technique.

## facial sculpting skin care, elevated by neuroscience

biomimetic botanical blend + bioengineered bacillus ferment

aromachology blend

squalane + bionutrient oils

visibly sculpts + lifts skin to restore facial symmetry