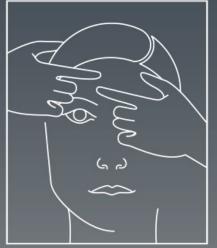

upward strokes. Keep out of eyes. Pair with the NeuroTouch sculpting technique, alone or with a partner.

## dermalogica



neurosciencepowered sculpting oil

nuile de modelage <sup>nspirée</sup> par les neurosciences

1 US FL OZ / 30mL m e

**DECOMPANIENT OF CONCERSIONAL C** 

# Use alone or with a partner for more human connection

- 1. Shake well.
- 2. Apply **4-6 drops** into hands and take **3 deep breaths**, enjoying the **aromachology blend** to uplift mood.
- 3. Apply to clean skin after toner and before moisturizer.
- 4. Follow NeuroTouch sculpting technique.



### neurotouch sculpting technique we recommend performing each step 3X



neck pinch ear→clavicle



**jaw** pinch chin  $\rightarrow$  ear



**cheeks** walk up/down cheekbone



**brows** pinch, lift + circle eyebrow



**forehead** lift + slide across eyebrow



**finish** massage center/outward