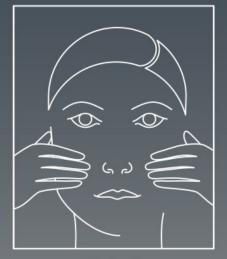

### neurotouch sculpting technique we recommend performing each step 3X

neck pinch ear→clavicle

**jaw** pinch chin  $\rightarrow$  ear

**cheeks** walk up/down cheekbone

**brows** pinch, lift + circle eyebrow