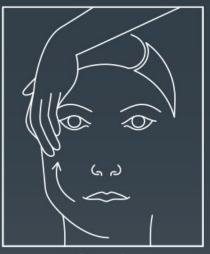

### neurotouch sculpting technique we recommend performing each step 3X

neck pinch ear→clavicle

**jaw** pinch chin  $\rightarrow$  ear

**cheeks** walk up/down cheekbone

**brows** pinch, lift + circle eyebrow