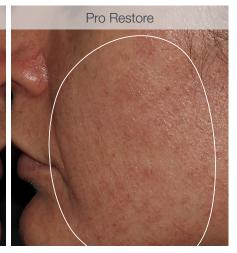

**Pro Restore** 

# Post-microneedling treatment: decrease of redness

1 hour post-microneedling at 1.25mm Subject received one microneedling treatment all over face. On one side of the face, Pro Restore was applied prior to microneedling, was used during microneedling, and applied post microneedling. On the other side of the face, a control conventional Hyaluronic Acid serum for microneedling was used.