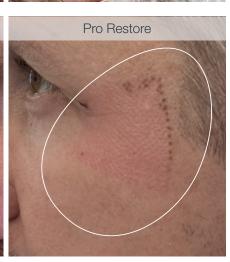

# Post-microneedling treatment: decrease of side effects

*Right after microneedling at 1.25mm* Subject received one microneedling treatment all over face. On one side of the face, Pro Restore was applied prior to microneedling, was used during microneedling, and applied post microneedling. On the other side of the face, a control conventional Hyaluronic Acid serum for microneedling was used.

# Post-microneedling treatment: decrease of redness

1 hour post-microneedling at 1.25mm Subject received one microneedling treatment all over face. On one side of the face, Pro Restore was applied prior to microneedling, was used during microneedling, and applied post microneedling. On the other side of the face, a control conventional Hyaluronic Acid serum for microneedling was used.