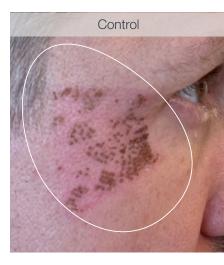

# Post-microneedling treatment: decrease of side effects

*Right after microneedling at 1.25mm* Subject received one microneedling treatment all over face. On one side of the face, Pro Restore was applied prior to microneedling, was used during microneedling, and applied post microneedling. On the other side of the face, a control conventional Hyaluronic Acid serum for microneedling was used.

# Post-microneedling treatment: decrease of redness

1 hour post-microneedling at 1.25mm Subject received one microneedling treatment all over face. On one side of the face, Pro Restore was applied prior to microneedling, was used during microneedling, and applied post microneedling. On the other side of the face, a control conventional Hyaluronic Acid serum for microneedling was used.