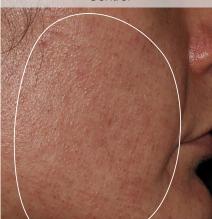

Control

# Post-microneedling treatment: decrease of redness

1 hour post-microneedling at 1.25mm Subject received one microneedling treatment all over face. On one side of the face, Pro Restore was applied prior to microneedling, was used during microneedling, and applied post microneedling. On the other side of the face, a control conventional Hyaluronic Acid serum for microneedling was used.