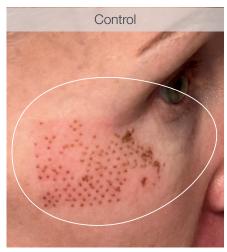

# Post-microneedling treatment: decrease of side effects

*Right after microneedling at 1.25mm* Subject received one microneedling treatment all over face. On one side of the face, Pro Restore was applied prior to microneedling, was used during microneedling, and applied post microneedling. On the other side of the face, a control conventional Hyaluronic Acid serum for microneedling was used.

Control