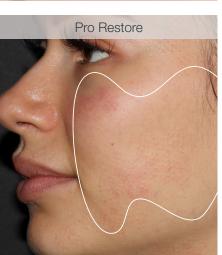

# Post-microneedling treatment: decrease of side effects

*Right after microneedling at 1.25mm* Subject received one microneedling treatment all over face. On one side of the face, Pro Restore was applied prior to microneedling, was used during microneedling, and applied post microneedling. On the other side of the face, a control conventional Hyaluronic Acid serum for microneedling was used.

**Pro Restore** 