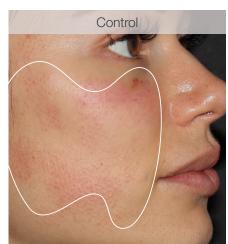

# Post-microneedling treatment: decrease of redness

1 hour post-microneedling at 1.25mm Subject received one microneedling treatment all over face. On one side of the face, Pro Restore was applied prior to microneedling, was used during microneedling, and applied post microneedling. On the other side of the face, a control conventional Hyaluronic Acid serum for microneedling was used.

Control