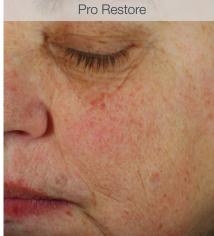

# Post-microneedling treatment: decrease of redness

1 hour post-microneedling at 1.25mm Subject received one microneedling treatment all over face. On one side of the face, Pro Restore was applied prior to microneedling, was used during microneedling, and applied post microneedling. On the other side of the face, a control conventional Hyaluronic Acid serum for microneedling was used.

**Pro Restore** 