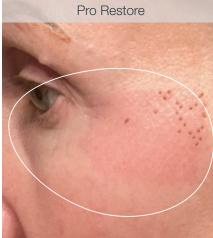

# Post-microneedling treatment: decrease of side effects

*Right after microneedling at 1.25mm* Subject received one microneedling treatment all over face. On one side of the face, Pro Restore was applied prior to microneedling, was used during microneedling, and applied post microneedling. On the other side of the face, a control conventional Hyaluronic Acid serum for microneedling was used.

**Pro Restore** 